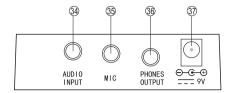

#### Backside external jack

34)Audio input 35)Mic 36)Phone out put 37)DC9V

## External jack use

MIC: Insert the microphone plug into the MIC jack to sing.

Audio input: This keyboard has stereo audio input function, which support audio signals playing from mobile phones, MP3 music players, and computers input to the keyboard.

First turn off the power, then connect the audio device and AUDO INPUT jack by audio cable, and then turn on the power.

Phone output: Insert the earphone plug into the PHONES OUTPUT Jack to avoid affecting others during personal practice.