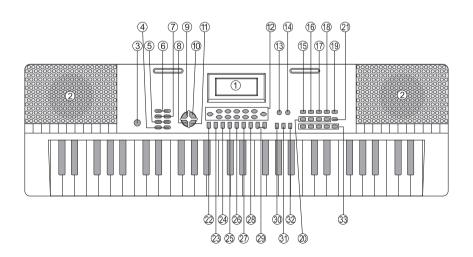

#### ■Panel control button

| 1 | )LED | disp | lav |
|---|------|------|-----|
|   |      |      |     |

2)Speaker

3)Power on/off

4)Tempo

5)Chord volume

6)Master volume

7)Accompaniment volume

8)Program

9)Record

10)Plav

11)Split

12)Numeric panel

13)Timbres

14)Rhythms

15)Demo one

16)Demo all

17)Sustain

18)Vibrato

19)Metronome

20)3 memory function

21)Percussion

22)Start/Stop

23)Single finger chord

24)Multi-finger chord

25)Transpose

26)Bass chord

27)Sync

28)Fill in

29)Transpose

30)Teaching mode 1

31)Teaching mode 2

32)Teaching mode 3

33)5 panel percussion